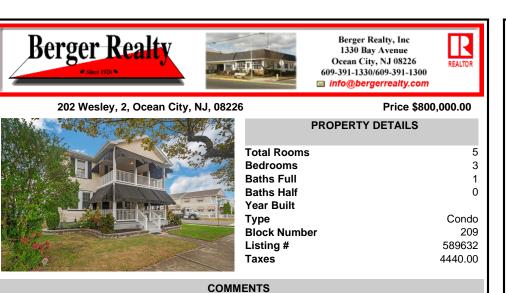

Welcome to 202 Wesley Ave. This second floor, corner condo is located in the desirable neighborhood of Ocean City. This condo has the classic Ocean City charm with today\'s upgrades. Features include 3 bedrooms, 1 full bath, upgraded kitchen w/ granite counters & stainless steel appliances, hardwood floors, central air, gas heat, and covered porches with custom awnings. Th ...