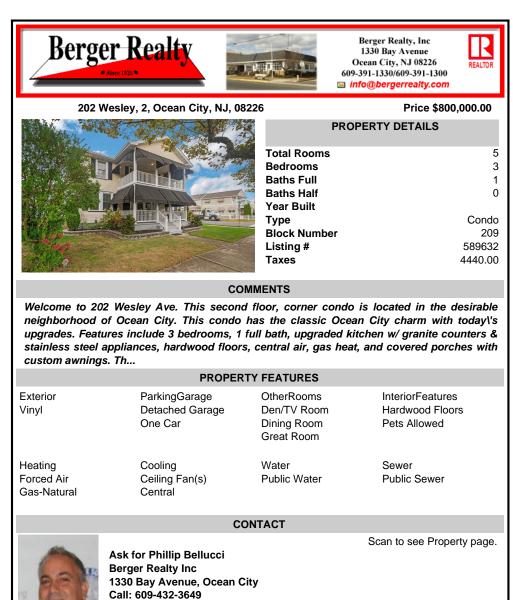

Welcome to 202 Wesley Ave. This second floor, corner condo is located in the desirable neighborhood of Ocean City. This condo has the classic Ocean City charm with today\'s upgrades. Features include 3 bedrooms, 1 full bath, upgraded kitchen w/ granite counters & stainless steel appliances, hardwood floors, central air, gas heat, and covered porches with custom awnings. Th ...

| •                                    |                                                                                                 |                                                        |                                                     |
|--------------------------------------|-------------------------------------------------------------------------------------------------|--------------------------------------------------------|-----------------------------------------------------|
|                                      | PROPER                                                                                          | TY FEATURES                                            |                                                     |
| Exterior<br>Vinyl                    | ParkingGarage<br>Detached Garage<br>One Car                                                     | OtherRooms<br>Den/TV Room<br>Dining Room<br>Great Room | InteriorFeatures<br>Hardwood Floors<br>Pets Allowed |
| Heating<br>Forced Air<br>Gas-Natural | Cooling<br>Ceiling Fan(s)<br>Central                                                            | Water<br>Public Water                                  | Sewer<br>Public Sewer                               |
| CONTACT                              |                                                                                                 |                                                        |                                                     |
| 63                                   | Ask for Phillip Bellucci<br>Berger Realty Inc<br>1330 Bay Avenue, Ocean C<br>Call: 609-432-3649 | lity                                                   | Scan to see Property page.                          |