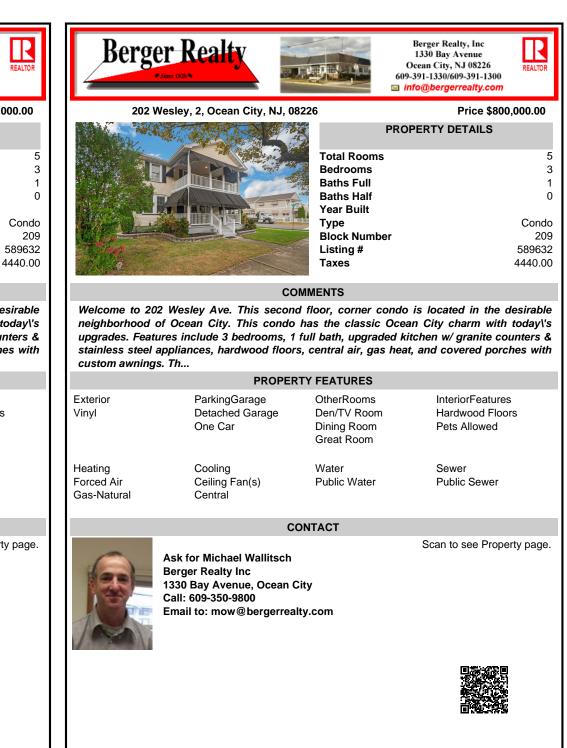

## COMMENTS

Welcome to 202 Wesley Ave. This second floor, corner condo is located in the desirable neighborhood of Ocean City. This condo has the classic Ocean City charm with todayl's upgrades. Features include 3 bedrooms, 1 full bath, upgraded kitchen w/ granite counters & stainless steel appliances, hardwood floors, central air, gas heat, and covered porches with custom awnings. Th...