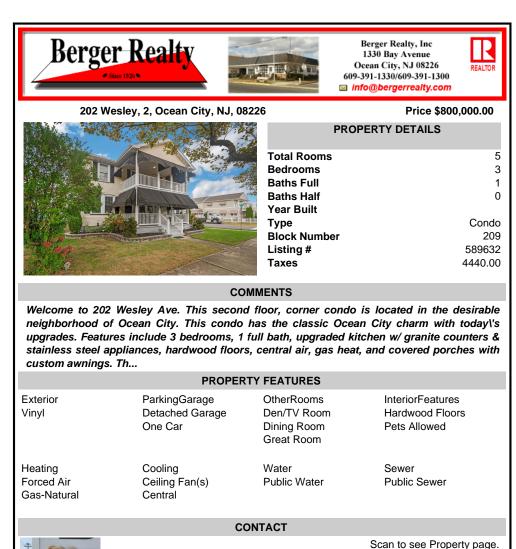

Year Built Condo Type 209 Block Number Listing # 589632 Taxes 4440.00

REALTOP

5

3

1

0

## COMMENTS

Welcome to 202 Wesley Ave. This second floor, corner condo is located in the desirable neighborhood of Ocean City. This condo has the classic Ocean City charm with today\'s upgrades. Features include 3 bedrooms, 1 full bath, upgraded kitchen w/ granite counters & stainless steel appliances, hardwood floors, central air, gas heat, and covered porches with custom awnings. Th ...

| PROPERTY FEATURES                    |                                             |                                                        |                                                     |
|--------------------------------------|---------------------------------------------|--------------------------------------------------------|-----------------------------------------------------|
| Exterior<br>Vinyl                    | ParkingGarage<br>Detached Garage<br>One Car | OtherRooms<br>Den/TV Room<br>Dining Room<br>Great Room | InteriorFeatures<br>Hardwood Floors<br>Pets Allowed |
| Heating<br>Forced Air<br>Gas-Natural | Cooling<br>Ceiling Fan(s)<br>Central        | Water<br>Public Water                                  | Sewer<br>Public Sewer                               |
| CONTACT                              |                                             |                                                        |                                                     |
| T                                    |                                             |                                                        | Scan to see Property page.                          |