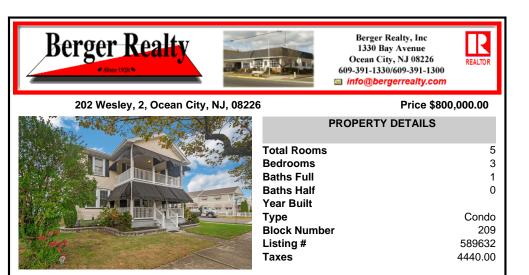

|            | 609-391-1330/609-391-1300 | REALIOR |
|------------|---------------------------|---------|
| ;          | Price \$800,000.00        |         |
|            | PROPERTY DETAILS          |         |
| Total Room | 6                         | 5       |
| Bedrooms   |                           | 3       |
| Baths Full |                           | 1       |
| Baths Half |                           | 0       |
| Year Built |                           |         |
| Туре       |                           | Condo   |

209

589632

4440.00