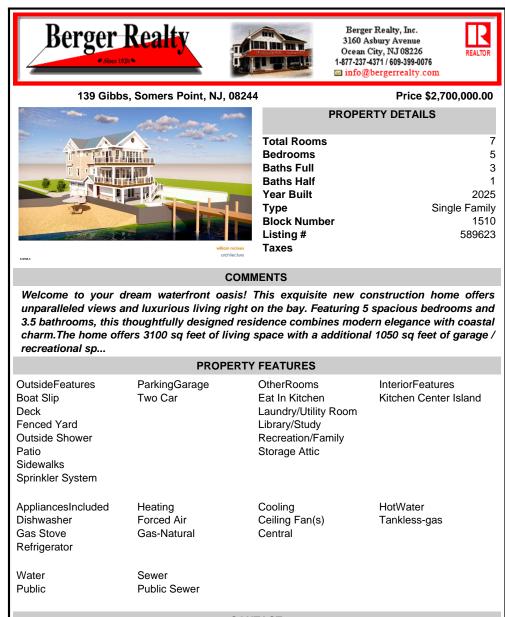

## 139 Gibbs, Somers Point, NJ, 08244

| and the second second | PROPERTY DETAILS |
|-----------------------|------------------|
|                       | Total Rooms      |
|                       | Bedrooms         |
| T 1 T I THE REAL AND  | Baths Full       |
|                       | Baths Half       |
|                       | Year Built       |
|                       | Type Si          |
|                       | Block Number     |
|                       | Listing #        |
| william mclees        | Taxes            |
| architecture          |                  |
|                       |                  |

## COMMENTS

Welcome to your dream waterfront oasis! This exquisite new construction home offers unparalleled views and luxurious living right on the bay. Featuring 5 spacious bedrooms and 3.5 bathrooms, this thoughtfully designed residence combines modern elegance with coastal charm. The home offers 3100 sq feet of living space with a additional 1050 sq feet of garage / recreational sp...

## **PROPERTY FEATURES OutsideFeatures** ParkingGarage OtherRooms InteriorFeatures Kitchen Center Island Boat Slip Two Car Eat In Kitchen Deck Laundry/Utility Room Fenced Yard Library/Study **Outside Shower** Recreation/Family Patio Storage Attic Sidewalks Sprinkler System AppliancesIncluded Heating **HotWater** Cooling Dishwasher Forced Air Ceiling Fan(s) Tankless-gas Gas Stove Gas-Natural Central Refrigerator Sewer Water Public Public Sewer

1-877-237-4371 / 609-399-0076

info@bergerrealty.com

REALTOP

7

5

3

2025

1510

589623

Single Family

Price \$2,700,000.00