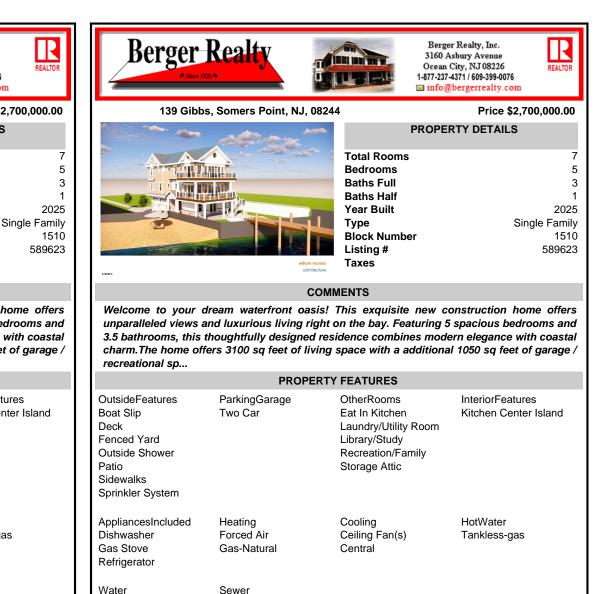

## 139 Gibbs, Somers Point, NJ, 08244

| and the second second | PROPERTY DETAILS |
|-----------------------|------------------|
|                       | Total Rooms      |
|                       | Bedrooms         |
| T 1 T I THE REAL AND  | Baths Full       |
|                       | Baths Half       |
|                       | Year Built       |
|                       | Type Si          |
|                       | Block Number     |
|                       | Listing #        |
| william mclees        | Taxes            |
| architecture          |                  |
|                       |                  |

## COMMENTS

Welcome to your dream waterfront oasis! This exquisite new construction home offers unparalleled views and luxurious living right on the bay. Featuring 5 spacious bedrooms and 3.5 bathrooms, this thoughtfully designed residence combines modern elegance with coastal charm. The home offers 3100 sq feet of living space with a additional 1050 sq feet of garage / recreational sp...