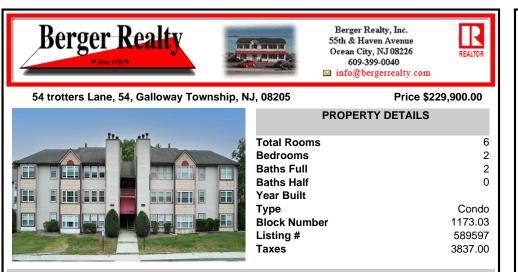

## COMMENTS

\*\*\*\*Desirable Surrey Station located in Historic Smithville Village\*\*\*\*Walking distance to the village\'s restaurants and shoppes\*\*\*\*3rd floor 2 bedroom & 2 bathroom with a possible 3rd bedroom (no closet) or home office\*\*\*\*open kitchen with large counter tops, plenty of cabinet space, recessed lighting overlooking the family room with cathedral ceiling and wood burning fi...