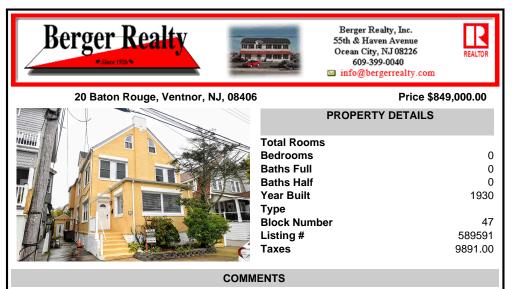

| , venthor, NJ, 08406 | Price \$849,000.00 |         |  |
|----------------------|--------------------|---------|--|
|                      | PROPERTY DETAILS   |         |  |
|                      | Fotal Rooms        |         |  |
| E                    | Bedrooms           | 0       |  |
| E                    | Baths Full         | 0       |  |
|                      | Baths Half         | 0       |  |
|                      | rear Built         | 1930    |  |
|                      | Гуре               |         |  |
| E CONTRACTOR E       | Block Number       | 47      |  |
| LAND HERE L          | _isting #          | 589591  |  |
|                      | Taxes              | 9891.00 |  |
|                      |                    |         |  |

## COMMENTS

Explore this charming triplex located just steps from the picturesque beaches of Ventnor. Spanning nearly 3200 square feet, this versatile property offers excellent potential for both short-term rentals and long-term leases, making it a superb investment opportunity. The layout includes three beautifully updated apartments: Unit A on the ground floor boasts three spacious ...