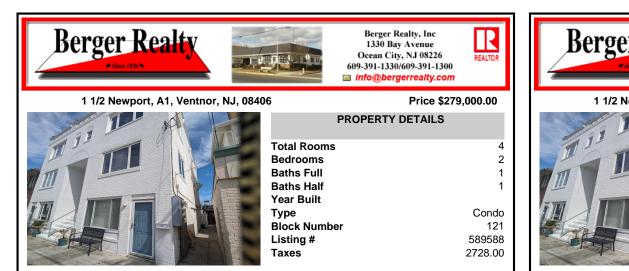

#### 1 1/2 Newport, A1, Ventnor, NJ, 08406

## Price \$279,000.00

| A I P | PROPERTY DETAILS |         |
|-------|------------------|---------|
|       | Total Rooms      | 4       |
|       | Bedrooms         | 2       |
|       | Baths Full       | 1       |
|       | Baths Half       | 1       |
|       | Year Built       |         |
|       | Туре             | Condo   |
|       | Block Number     | 121     |
|       | Listing #        | 589588  |
|       | Taxes            | 2728.00 |