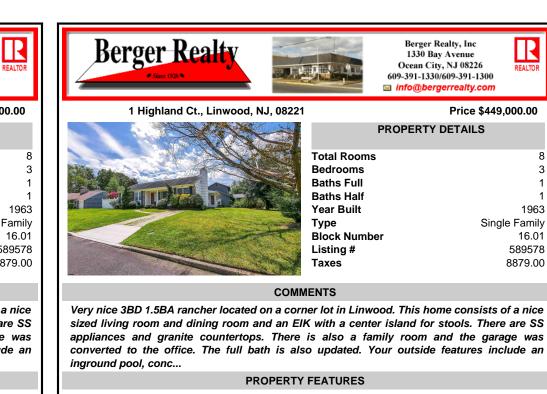

| PROPERTY DETAILS |               |  |  |  |
|------------------|---------------|--|--|--|
| Total Rooms      | 8             |  |  |  |
| Bedrooms         | 3             |  |  |  |
| Baths Full       | 1             |  |  |  |
| Baths Half       | 1             |  |  |  |
| Year Built       | 1963          |  |  |  |
| Туре             | Single Family |  |  |  |
| Block Number     | 16.01         |  |  |  |
| Listing #        | 589578        |  |  |  |
| Taxes            | 8879.00       |  |  |  |

## COMMENTS

Very nice 3BD 1.5BA rancher located on a corner lot in Linwood. This home consists of a nice sized living room and dining room and an EIK with a center island for stools. There are SS appliances and granite countertops. There is also a family room and the garage was converted to the office. The full bath is also updated. Your outside features include an inground pool, conc...