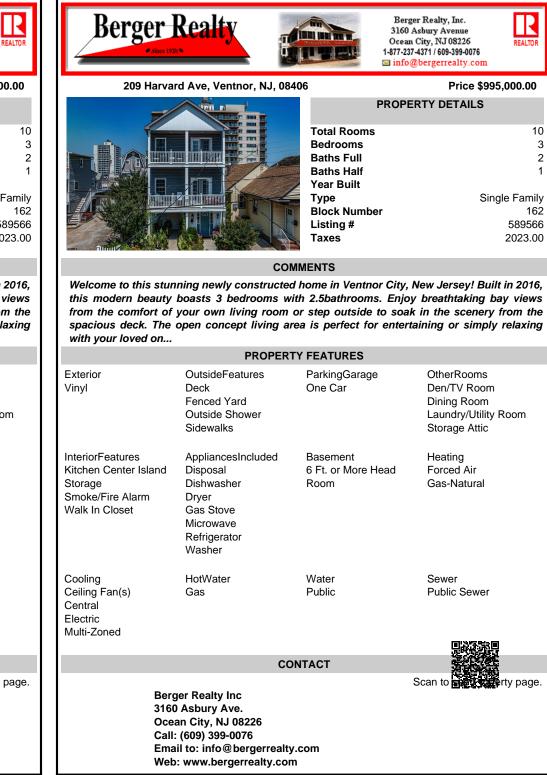

209 Harvard Ave, Ventnor, NJ, 08406

| Total R<br>Bedroo<br>Baths I<br>Baths I        |
|------------------------------------------------|
| Year Br<br>Type<br>Block M<br>Listing<br>Taxes |

## Price \$995,000.00 **PROPERTY DETAILS** 10 Rooms 3 oms Full 2 Half 1 Built Single Family Number 162 a # 589566 2023.00

Berger Realty, Inc.

**3160 Asbury Avenue** 

Ocean City, NJ 08226

1-877-237-4371 / 609-399-0076

## COMMENTS

Welcome to this stunning newly constructed home in Ventnor City, New Jersey! Built in 2016, this modern beauty boasts 3 bedrooms with 2.5bathrooms. Enjoy breathtaking bay views from the comfort of your own living room or step outside to soak in the scenery from the spacious deck. The open concept living area is perfect for entertaining or simply relaxing with your loved on...