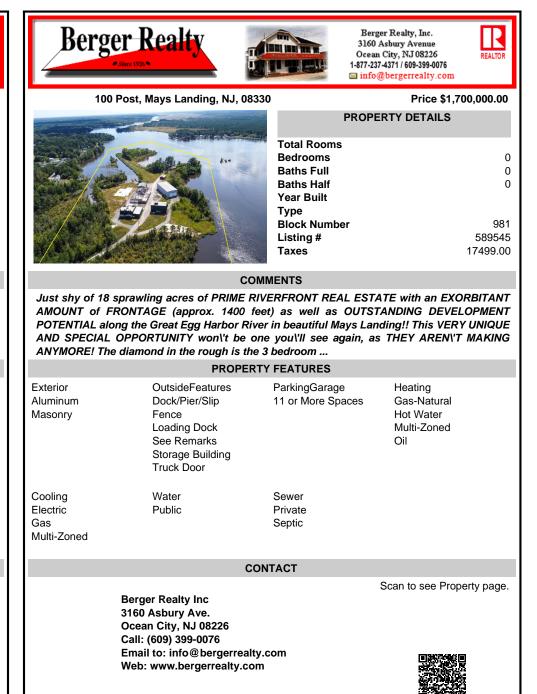

## COMMENTS

Just shy of 18 sprawling acres of PRIME RIVERFRONT REAL ESTATE with an EXORBITANT AMOUNT of FRONTAGE (approx. 1400 feet) as well as OUTSTANDING DEVELOPMENT POTENTIAL along the Great Egg Harbor River in beautiful Mays Landing!! This VERY UNIQUE AND SPECIAL OPPORTUNITY won\'t be one you\'ll see again, as THEY AREN\'T MAKING ANYMORE! The diamond in the rough is the 3 bedroom ...