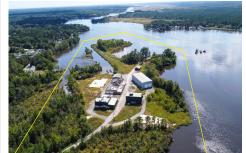

# **COMMENTS**

Taxes

Just shy of 18 sprawling acres of PRIME RIVERFRONT REAL ESTATE with an EXORBITANT AMOUNT of FRONTAGE (approx. 1400 feet) as well as OUTSTANDING DEVELOPMENT POTENTIAL along the Great Egg Harbor River in beautiful Mays Landing!! This VERY UNIQUE AND SPECIAL OPPORTUNITY won\t be one you\'ll see again, as THEY AREN\'T MAKING ANYMORE! The diamond in the rough is the 3 bedroom ...

# COMMENTS

Just shy of 18 sprawling acres of PRIME RIVERFRONT REAL ESTATE with an EXORBITANT AMOUNT of FRONTAGE (approx. 1400 feet) as well as OUTSTANDING DEVELOPMENT POTENTIAL along the Great Egg Harbor River in beautiful Mays Landing!! This VERY UNIQUE AND SPECIAL OPPORTUNITY won\t be one you\'ll see again, as THEY AREN\T MAKING ANYMORE! The diamond in the rough is the 3 bedroom ...