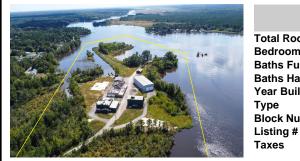

# **COMMENTS**

Taxes

Just shy of 18 sprawling acres of PRIME RIVERFRONT REAL ESTATE with an EXORBITANT AMOUNT of FRONTAGE (approx. 1400 feet) as well as OUTSTANDING DEVELOPMENT POTENTIAL along the Great Egg Harbor River in beautiful Mays Landing!! This VERY UNIQUE AND SPECIAL OPPORTUNITY won\t be one you\'ll see again, as THEY AREN\'T MAKING ANYMORE! The diamond in the rough is the 3 bedroom ...

# COMMENTS

Just shy of 18 sprawling acres of PRIME RIVERFRONT REAL ESTATE with an EXORBITANT AMOUNT of FRONTAGE (approx. 1400 feet) as well as OUTSTANDING DEVELOPMENT POTENTIAL along the Great Egg Harbor River in beautiful Mays Landing!! This VERY UNIQUE AND SPECIAL OPPORTUNITY won\t be one you\'ll see again, as THEY AREN\T MAKING ANYMORE! The diamond in the rough is the 3 bedroom ...