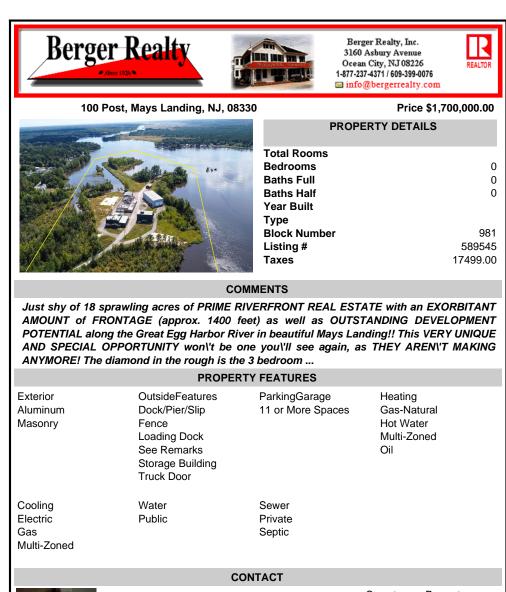

## COMMENTS

Just shy of 18 sprawling acres of PRIME RIVERFRONT REAL ESTATE with an EXORBITANT AMOUNT of FRONTAGE (approx. 1400 feet) as well as OUTSTANDING DEVELOPMENT POTENTIAL along the Great Egg Harbor River in beautiful Mays Landing!! This VERY UNIQUE AND SPECIAL OPPORTUNITY won\'t be one you\'ll see again, as THEY AREN\'T MAKING ANYMORE! The diamond in the rough is the 3 bedroom ...