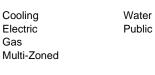

## 100 Post, Mays Landing, NJ, 08330

|            | PROPERTY DETAILS      |  |
|------------|-----------------------|--|
|            | Total Rooms           |  |
| All And In | Bedrooms 0            |  |
|            | Baths Full 0          |  |
|            | Baths Half 0          |  |
|            | Year Built            |  |
|            | Туре                  |  |
|            | Block Number 981      |  |
|            | Listing # 589545      |  |
|            | <b>Taxes</b> 17499.00 |  |
|            |                       |  |

## COMMENTS

Just shy of 18 sprawling acres of PRIME RIVERFRONT REAL ESTATE with an EXORBITANT AMOUNT of FRONTAGE (approx. 1400 feet) as well as OUTSTANDING DEVELOPMENT POTENTIAL along the Great Egg Harbor River in beautiful Mays Landing!! This VERY UNIQUE AND SPECIAL OPPORTUNITY won\'t be one you\'ll see again, as THEY AREN\'T MAKING ANYMORE! The diamond in the rough is the 3 bedroom ...