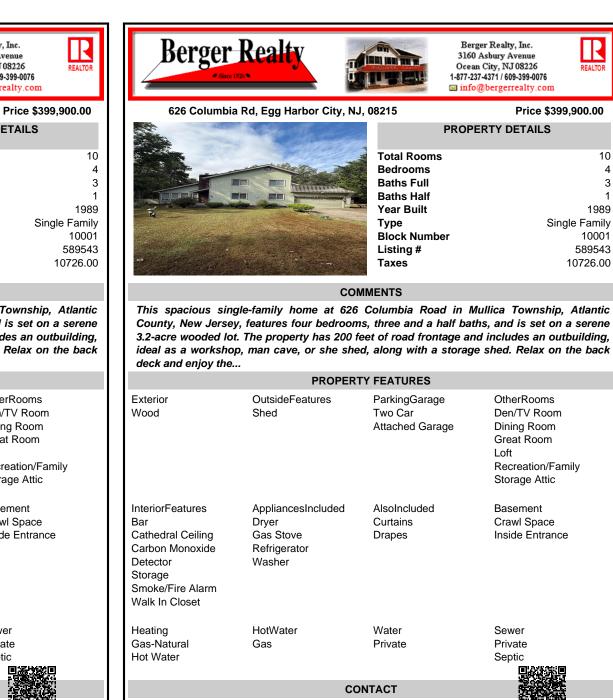

3160 Asbury Avenue Ocean City, NJ 08226 1-877-237-4371 / 609-399-0076 info@bergerrealty.com

626 Columbia Rd, Egg Harbor City, NJ, 08215

|   | -100200 |
|---|---------|
|   |         |
|   |         |
| R |         |
|   |         |

## COMMENTS

This spacious single-family home at 626 Columbia Road in Mullica Township, Atlantic County, New Jersey, features four bedrooms, three and a half baths, and is set on a serene 3.2-acre wooded lot. The property has 200 feet of road frontage and includes an outbuilding, ideal as a workshop, man cave, or she shed, along with a storage shed. Relax on the back deck and enjoy the ...