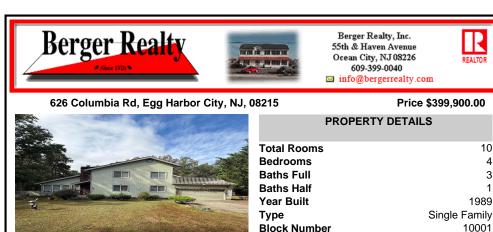

## COMMENTS

Listing #

Taxes

This spacious single-family home at 626 Columbia Road in Mullica Township, Atlantic County, New Jersey, features four bedrooms, three and a half baths, and is set on a serene 3.2-acre wooded lot. The property has 200 feet of road frontage and includes an outbuilding, ideal as a workshop, man cave, or she shed, along with a storage shed. Relax on the back deck and enjoy the...