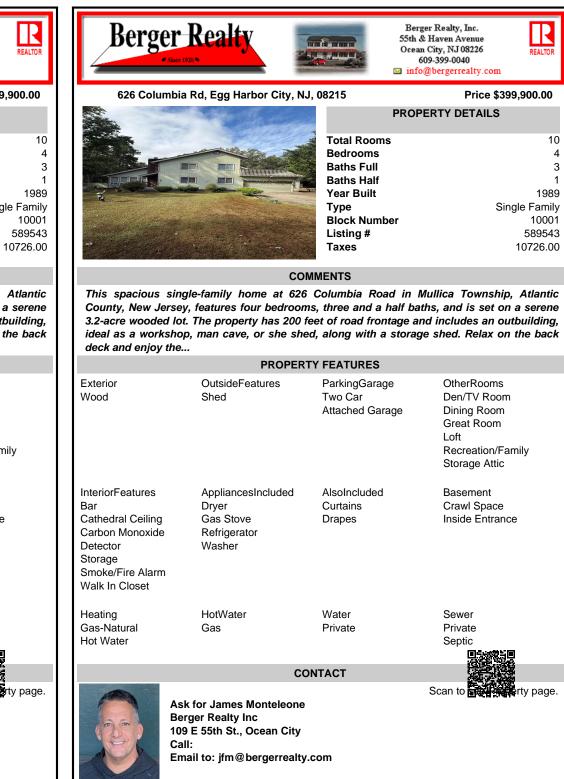

## COMMENTS

Listing #

Taxes

This spacious single-family home at 626 Columbia Road in Mullica Township, Atlantic County, New Jersey, features four bedrooms, three and a half baths, and is set on a serene 3.2-acre wooded lot. The property has 200 feet of road frontage and includes an outbuilding, ideal as a workshop, man cave, or she shed, along with a storage shed. Relax on the back deck and enjoy the...

|                                                                                                                              | PROPERTY FEATURES                                                           |                                             |                                                                                                      |  |
|------------------------------------------------------------------------------------------------------------------------------|-----------------------------------------------------------------------------|---------------------------------------------|------------------------------------------------------------------------------------------------------|--|
| Exterior<br>Wood                                                                                                             | OutsideFeatures<br>Shed                                                     | ParkingGarage<br>Two Car<br>Attached Garage | OtherRooms<br>Den/TV Room<br>Dining Room<br>Great Room<br>Loft<br>Recreation/Family<br>Storage Attic |  |
| InteriorFeatures<br>Bar<br>Cathedral Ceiling<br>Carbon Monoxide<br>Detector<br>Storage<br>Smoke/Fire Alarm<br>Walk In Closet | AppliancesIncluded<br>Dryer<br>Gas Stove<br>Refrigerator<br>Washer          | AlsoIncluded<br>Curtains<br>Drapes          | Basement<br>Crawl Space<br>Inside Entrance                                                           |  |
| Heating<br>Gas-Natural<br>Hot Water                                                                                          | HotWater<br>Gas                                                             | Water<br>Private                            | Sewer<br>Private<br>Septic<br><b>里说沈般</b> 里                                                          |  |
|                                                                                                                              | CONTACT                                                                     |                                             |                                                                                                      |  |
| (26)                                                                                                                         | Ask for James Monteleone<br>Berger Realty Inc<br>109 E 55th St., Ocean City |                                             | Scan to <b>Buy to b</b> ty par                                                                       |  |