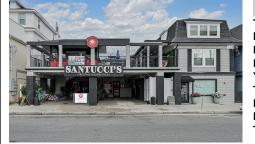

## COMMENTS

Commercial Property Description for Santucci\'s Bar & Restaurant Discover an exceptional investment opportunity with Santuccil's, a thriving bar and restaurant located in a prime area. This versatile property encompasses approximately 9,000 square feet of indoor space and an expansive 3,000 square feet of outdoor deck, perfect for enjoying al fresco dining and entertainme...