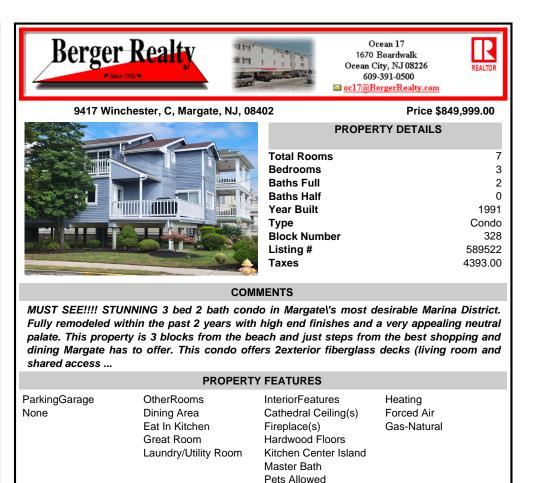

## COMMENTS

MUST SEE!!!! STUNNING 3 bed 2 bath condo in Margate\'s most desirable Marina District. Fully remodeled within the past 2 years with high end finishes and a very appealing neutral palate. This property is 3 blocks from the beach and just steps from the best shopping and dining Margate has to offer. This condo offers 2exterior fiberglass decks (living room and shared access ...

| PROPERTY FEATURES         |                                                                                   |                                                                                                                                     |                                      |
|---------------------------|-----------------------------------------------------------------------------------|-------------------------------------------------------------------------------------------------------------------------------------|--------------------------------------|
| ParkingGarage<br>None     | OtherRooms<br>Dining Area<br>Eat In Kitchen<br>Great Room<br>Laundry/Utility Room | InteriorFeatures<br>Cathedral Ceiling(s)<br>Fireplace(s)<br>Hardwood Floors<br>Kitchen Center Island<br>Master Bath<br>Pets Allowed | Heating<br>Forced Air<br>Gas-Natural |
| Cooling<br>Ceiling Fan(s) | HotWater<br>Gas                                                                   | Water<br>Public Water                                                                                                               | Sewer<br>Public Sewer                |