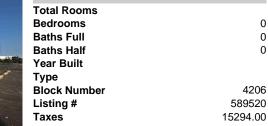

#### Price \$449,900.00

|      | Total Rooms  |          |
|------|--------------|----------|
|      | Bedrooms     | 0        |
|      | Baths Full   | 0        |
|      | Baths Half   | 0        |
| -    | Year Built   |          |
|      | Туре         |          |
|      | Block Number | 4206     |
|      | Listing #    | 589520   |
|      | Taxes        | 15294.00 |
| 1000 |              |          |