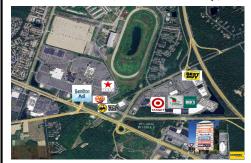

## **COMMENTS**

OPPORTUNITY KNOCKS -- BARGAIN PRICED AT \$349,900! 10+- ACRE PARCEL WITH PRIME FRONTAGE BETWEEN HAMILTON COMMONS SHOPPING CENTER AND HAMILTON MALL INTERSECTION. Incredible secondary exposure to the ACX toll booth traffic. It has freshwater wetlands with an upland area, and will be subject to buffering that will limit its usable area. You can have a reasonable due diligence...

Price \$349,900.00

Black Horse, Hamilton Township, NJ, 08330