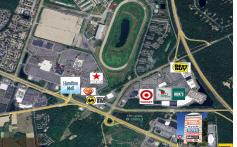

## **COMMENTS**

OPPORTUNITY KNOCKS -- BARGAIN PRICED AT \$349,900! 10+- ACRE PARCEL WITH PRIME FRONTAGE BETWEEN HAMILTON COMMONS SHOPPING CENTER AND HAMILTON MALL INTERSECTION. Incredible secondary exposure to the ACX toll booth traffic. It has freshwater wetlands with an upland area, and will be subject to buffering that will limit its usable area. You can have a reasonable due diligence...

Price \$349,900.00

Black Horse, Hamilton Township, NJ, 08330