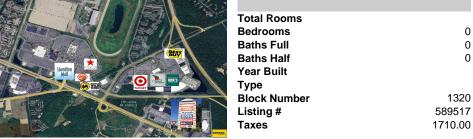

# COMMENTS

OPPORTUNITY KNOCKS -- BARGAIN PRICED AT \$349,900! 10+- ACRE PARCEL WITH PRIME FRONTAGE BETWEEN HAMILTON COMMONS SHOPPING CENTER AND HAMILTON MALL INTERSECTION. Incredible secondary exposure to the ACX toll booth traffic. It has freshwater wetlands with an upland area, and will be subject to buffering that will limit its usable area. You can have a reasonable due diligence...