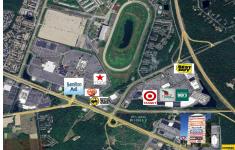

# **COMMENTS**

OPPORTUNITY KNOCKS -- BARGAIN PRICED AT \$349,900! 10+- ACRE PARCEL WITH PRIME FRONTAGE BETWEEN HAMILTON COMMONS SHOPPING CENTER AND HAMILTON MALL INTERSECTION. Incredible secondary exposure to the ACX toll booth traffic. It has freshwater wetlands with an upland area, and will be subject to buffering that will limit its usable area. You can have a reasonable due diligence...