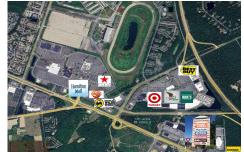

# **COMMENTS**

OPPORTUNITY KNOCKS -- BARGAIN PRICED AT \$349,900! 10+- ACRE PARCEL WITH PRIME FRONTAGE BETWEEN HAMILTON COMMONS SHOPPING CENTER AND HAMILTON MALL INTERSECTION. Incredible secondary exposure to the ACX toll booth traffic. It has freshwater wetlands with an upland area, and will be subject to buffering that will limit its usable area. You can have a reasonable due diligence...