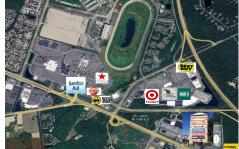

# **COMMENTS**

OPPORTUNITY KNOCKS -- BARGAIN PRICED AT \$349,900! 10+- ACRE PARCEL WITH PRIME FRONTAGE BETWEEN HAMILTON COMMONS SHOPPING CENTER AND HAMILTON MALL INTERSECTION. Incredible secondary exposure to the ACX toll booth traffic. It has freshwater wetlands with an upland area, and will be subject to buffering that will limit its usable area. You can have a reasonable due diligence...