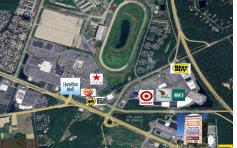

# COMMENTS

OPPORTUNITY KNOCKS -- BARGAIN PRICED AT \$349,900! 10+- ACRE PARCEL WITH PRIME FRONTAGE BETWEEN HAMILTON COMMONS SHOPPING CENTER AND HAMILTON MALL INTERSECTION. Incredible secondary exposure to the ACX toll booth traffic. It has freshwater wetlands with an upland area, and will be subject to buffering that will limit its usable area. You can have a reasonable due diligence...