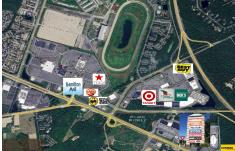

# **COMMENTS**

OPPORTUNITY KNOCKS -- BARGAIN PRICED AT \$349,900! 10+- ACRE PARCEL WITH PRIME FRONTAGE BETWEEN HAMILTON COMMONS SHOPPING CENTER AND HAMILTON MALL INTERSECTION. Incredible secondary exposure to the ACX toll booth traffic. It has freshwater wetlands with an upland area, and will be subject to buffering that will limit its usable area. You can have a reasonable due diligence...

# COMMENTS

OPPORTUNITY KNOCKS -- BARGAIN PRICED AT \$349,900! 10+- ACRE PARCEL WITH PRIME FRONTAGE BETWEEN HAMILTON COMMONS SHOPPING CENTER AND HAMILTON MALL INTERSECTION. Incredible secondary exposure to the ACX toll booth traffic. It has freshwater wetlands with an upland area, and will be subject to buffering that will limit its usable area. You can have a reasonable due diligence...