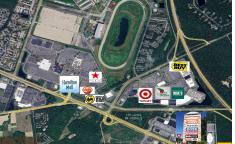

# **COMMENTS**

OPPORTUNITY KNOCKS -- BARGAIN PRICED AT \$349,900! 10+- ACRE PARCEL WITH PRIME FRONTAGE BETWEEN HAMILTON COMMONS SHOPPING CENTER AND HAMILTON MALL INTERSECTION. Incredible secondary exposure to the ACX toll booth traffic. It has freshwater wetlands with an upland area, and will be subject to buffering that will limit its usable area. You can have a reasonable due diligence...

# COMMENTS

OPPORTUNITY KNOCKS -- BARGAIN PRICED AT \$349,900! 10+- ACRE PARCEL WITH PRIME FRONTAGE BETWEEN HAMILTON COMMONS SHOPPING CENTER AND HAMILTON MALL INTERSECTION. Incredible secondary exposure to the ACX toll booth traffic. It has freshwater wetlands with an upland area, and will be subject to buffering that will limit its usable area. You can have a reasonable due diligence...