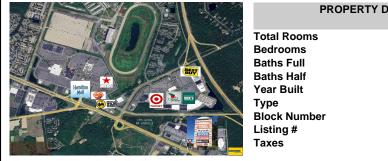

# COMMENTS

OPPORTUNITY KNOCKS -- BARGAIN PRICED AT \$349,900! 10+- ACRE PARCEL WITH PRIME FRONTAGE BETWEEN HAMILTON COMMONS SHOPPING CENTER AND HAMILTON MALL INTERSECTION. Incredible secondary exposure to the ACX toll booth traffic. It has freshwater wetlands with an upland area, and will be subject to buffering that will limit its usable area . You can have a reasonable due diligence...

## COMMENTS

OPPORTUNITY KNOCKS -- BARGAIN PRICED AT \$349,900! 10+- ACRE PARCEL WITH PRIME FRONTAGE BETWEEN HAMILTON COMMONS SHOPPING CENTER AND HAMILTON MALL INTERSECTION. Incredible secondary exposure to the ACX toll booth traffic. It has freshwater wetlands with an upland area, and will be subject to buffering that will limit its usable area . You can have a reasonable due diligence...