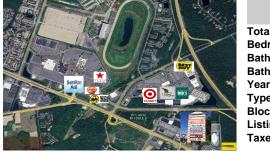

# COMMENTS

OPPORTUNITY KNOCKS -- BARGAIN PRICED AT \$349,900! 10+- ACRE PARCEL WITH PRIME FRONTAGE BETWEEN HAMILTON COMMONS SHOPPING CENTER AND HAMILTON MALL INTERSECTION. Incredible secondary exposure to the ACX toll booth traffic. It has freshwater wetlands with an upland area, and will be subject to buffering that will limit its usable area . You can have a reasonable due diligence...

## COMMENTS

OPPORTUNITY KNOCKS -- BARGAIN PRICED AT \$349,900! 10+- ACRE PARCEL WITH PRIME FRONTAGE BETWEEN HAMILTON COMMONS SHOPPING CENTER AND HAMILTON MALL INTERSECTION. Incredible secondary exposure to the ACX toll booth traffic. It has freshwater wetlands with an upland area, and will be subject to buffering that will limit its usable area . You can have a reasonable due diligence...