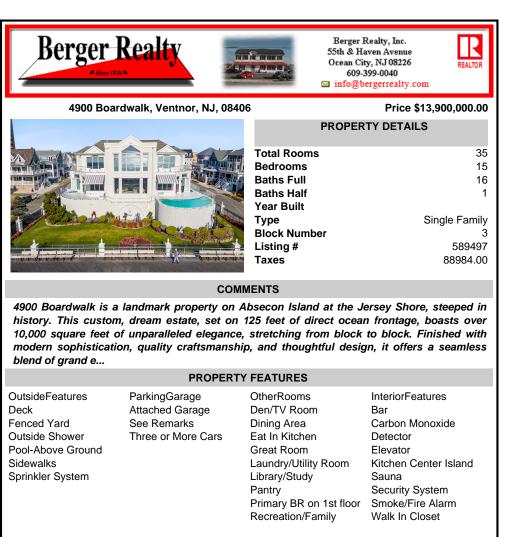

## COMMENTS

Baths Half

4900 Boardwalk is a landmark property on Absecon Island at the Jersey Shore, steeped in history. This custom, dream estate, set on 125 feet of direct ocean frontage, boasts over 10,000 square feet of unparalleled elegance, stretching from block to block. Finished with modern sophistication, quality craftsmanship, and thoughtful design, it offers a seamless blend of grand e...

| PROPERTY FEATURES                                                                                                                    |                                                                                         |                                                                                                                                                                             |                                                                                                                                                               |                                                                                                                  | PROPERT                                                                                      |    |  |
|--------------------------------------------------------------------------------------------------------------------------------------|-----------------------------------------------------------------------------------------|-----------------------------------------------------------------------------------------------------------------------------------------------------------------------------|---------------------------------------------------------------------------------------------------------------------------------------------------------------|------------------------------------------------------------------------------------------------------------------|----------------------------------------------------------------------------------------------|----|--|
| OutsideFeatures<br>Deck<br>Fenced Yard<br>Outside Shower<br>Pool-Above Ground<br>Sidewalks<br>Sprinkler System                       | ParkingGarage<br>Attached Garage<br>See Remarks<br>Three or More Cars                   | OtherRooms<br>Den/TV Room<br>Dining Area<br>Eat In Kitchen<br>Great Room<br>Laundry/Utility Room<br>Library/Study<br>Pantry<br>Primary BR on 1st floor<br>Recreation/Family | InteriorFeatures<br>Bar<br>Carbon Monoxide<br>Detector<br>Elevator<br>Kitchen Center Island<br>Sauna<br>Security System<br>Smoke/Fire Alarm<br>Walk In Closet | OutsideFe<br>Deck<br>Fenced Ya<br>Outside Sl<br>Pool-Abov<br>Sidewalks<br>Sprinkler S                            | Attached Garage<br>ard See Remarks<br>hower Three or More Car<br>re Ground                   | S  |  |
| AppliancesIncluded<br>Burglar Alarm<br>Dishwasher<br>Dryer<br>Gas Stove<br>Microwave<br>Refrigerator<br>Self Cleaning Oven<br>Washer | Heating<br>Forced Air<br>Gas-Natural<br>Multi-Zoned                                     | Cooling<br>Central<br>Gas<br>Multi-Zoned<br>Wall Units                                                                                                                      | HotWater<br>Gas                                                                                                                                               | Appliances<br>Burglar Ala<br>Dishwashe<br>Dryer<br>Gas Stove<br>Microwave<br>Refrigerate<br>Self Clean<br>Washer | arm Forced Air<br>er Gas-Natural<br>Multi-Zoned<br>e<br>e<br>or                              |    |  |
| Water<br>Public                                                                                                                      | Sewer<br>Public Sewer                                                                   |                                                                                                                                                                             |                                                                                                                                                               | Water<br>Public                                                                                                  | Sewer<br>Public Sewer                                                                        |    |  |
|                                                                                                                                      | со                                                                                      | NTACT                                                                                                                                                                       |                                                                                                                                                               |                                                                                                                  |                                                                                              | СО |  |
| Be<br>109                                                                                                                            | k for Lori McCloskey<br>rger Realty Inc<br>9 E 55th St., Ocean City<br>II: 609-214-3078 | S                                                                                                                                                                           | can to see Property page.                                                                                                                                     |                                                                                                                  | Ask for Lori McCloskey<br>Berger Realty Inc<br>109 E 55th St., Ocean C<br>Call: 609-214-3078 |    |  |

1

3

589497

88984.00

Single Family