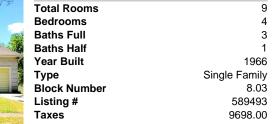

## Price \$435,000.00

ETAILS

REALTO

9

4 3

1

1966 Single Family

8.03

589493

9698.00

|                                                                                                                                                                                                                                                                                                                                                                                                                                                                                                                                                                                                                                                                                                                                                                                                                                                                                                                                                                                                 | A.C.             | PROPE        | RTY DI |
|-------------------------------------------------------------------------------------------------------------------------------------------------------------------------------------------------------------------------------------------------------------------------------------------------------------------------------------------------------------------------------------------------------------------------------------------------------------------------------------------------------------------------------------------------------------------------------------------------------------------------------------------------------------------------------------------------------------------------------------------------------------------------------------------------------------------------------------------------------------------------------------------------------------------------------------------------------------------------------------------------|------------------|--------------|--------|
| NW AN                                                                                                                                                                                                                                                                                                                                                                                                                                                                                                                                                                                                                                                                                                                                                                                                                                                                                                                                                                                           | 2 M 2 22         | Total Rooms  |        |
|                                                                                                                                                                                                                                                                                                                                                                                                                                                                                                                                                                                                                                                                                                                                                                                                                                                                                                                                                                                                 |                  | Bedrooms     |        |
|                                                                                                                                                                                                                                                                                                                                                                                                                                                                                                                                                                                                                                                                                                                                                                                                                                                                                                                                                                                                 |                  | Baths Full   |        |
|                                                                                                                                                                                                                                                                                                                                                                                                                                                                                                                                                                                                                                                                                                                                                                                                                                                                                                                                                                                                 |                  | Baths Half   |        |
|                                                                                                                                                                                                                                                                                                                                                                                                                                                                                                                                                                                                                                                                                                                                                                                                                                                                                                                                                                                                 |                  | Year Built   |        |
|                                                                                                                                                                                                                                                                                                                                                                                                                                                                                                                                                                                                                                                                                                                                                                                                                                                                                                                                                                                                 |                  | Туре         |        |
|                                                                                                                                                                                                                                                                                                                                                                                                                                                                                                                                                                                                                                                                                                                                                                                                                                                                                                                                                                                                 |                  | Block Number |        |
|                                                                                                                                                                                                                                                                                                                                                                                                                                                                                                                                                                                                                                                                                                                                                                                                                                                                                                                                                                                                 | A REAL PROPERTY. | Listing #    |        |
|                                                                                                                                                                                                                                                                                                                                                                                                                                                                                                                                                                                                                                                                                                                                                                                                                                                                                                                                                                                                 |                  | Taxes        |        |
| And the second |                  |              |        |