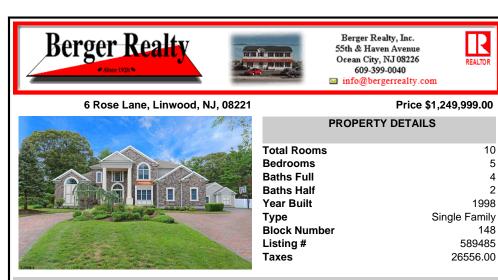

| Total Rooms  | 10            |
|--------------|---------------|
| Bedrooms     | 5             |
| Baths Full   | 4             |
| Baths Half   | 2             |
| Year Built   | 1998          |
| Туре         | Single Family |
| Block Number | 148           |
| Listing #    | 589485        |
| Taxes        | 26556.00      |
|              |               |

## COMMENTS

Stately Fischer Greene executive home with upgrades galore. From the moment you enter this home you are sure to be impressed. There is a large living room, dining room and family room which has a huge custom stone fireplace. The gourmet EIK overlooks the family room and has 42 inch cabinets, granite countertops, center island and top of the line SS appliances. There are a ...