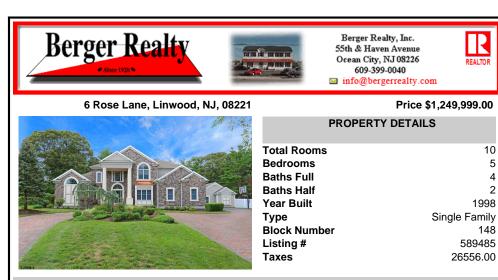

| Total Rooms  | 10            |
|--------------|---------------|
| Bedrooms     | 5             |
| Baths Full   | 4             |
| Baths Half   | 2             |
| Year Built   | 1998          |
| Туре         | Single Family |
| Block Number | 148           |
| Listing #    | 589485        |
| Taxes        | 26556.00      |
|              |               |