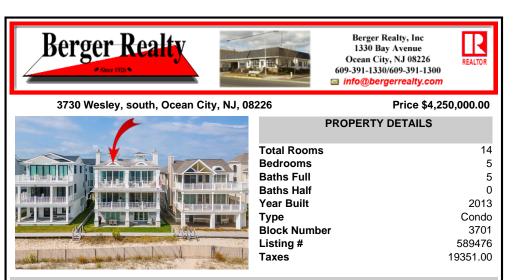

| Total Rooms  | 14       |  |
|--------------|----------|--|
| Bedrooms     | 5        |  |
| Baths Full   | 5        |  |
| Baths Half   | 0        |  |
| Year Built   | 2013     |  |
| Туре         | Condo    |  |
| Block Number | 3701     |  |
| Listing #    | 589476   |  |
| Taxes        | 19351.00 |  |
|              |          |  |