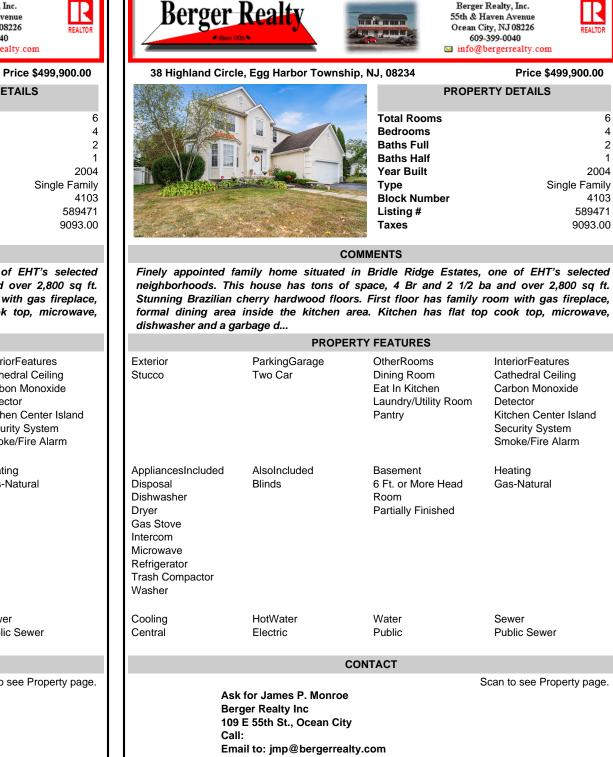

## COMMENTS

Finely appointed family home situated in Bridle Ridge Estates, one of EHT's selected neighborhoods. This house has tons of space, 4 Br and 2 1/2 ba and over 2,800 sq ft. Stunning Brazilian cherry hardwood floors. First floor has family room with gas fireplace, formal dining area inside the kitchen area. Kitchen has flat top cook top, microwave, dishwasher and a garbage d...