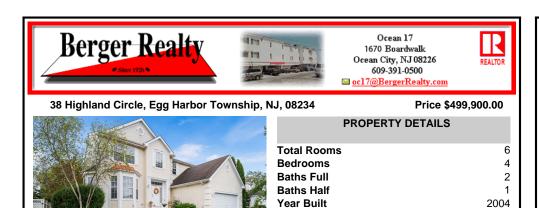

**Block Number** Listing # Taxes COMMENTS

Finely appointed family home situated in Bridle Ridge Estates, one of EHT's selected neighborhoods. This house has tons of space, 4 Br and 2 1/2 ba and over 2,800 sq ft. Stunning Brazilian cherry hardwood floors. First floor has family room with gas fireplace, formal dining area inside the kitchen area. Kitchen has flat top cook top, microwave, dishwasher and a garbage d...

Туре

Single Family

4103

589471

9093.00

|                                                                                                                                          | - J J                                                                                           |                                                                               |                                                                                                                                      |  |  |
|------------------------------------------------------------------------------------------------------------------------------------------|-------------------------------------------------------------------------------------------------|-------------------------------------------------------------------------------|--------------------------------------------------------------------------------------------------------------------------------------|--|--|
| PROPERTY FEATURES                                                                                                                        |                                                                                                 |                                                                               |                                                                                                                                      |  |  |
| Exterior<br>Stucco                                                                                                                       | ParkingGarage<br>Two Car                                                                        | OtherRooms<br>Dining Room<br>Eat In Kitchen<br>Laundry/Utility Room<br>Pantry | InteriorFeatures<br>Cathedral Ceiling<br>Carbon Monoxide<br>Detector<br>Kitchen Center Island<br>Security System<br>Smoke/Fire Alarm |  |  |
| AppliancesIncluded<br>Disposal<br>Dishwasher<br>Dryer<br>Gas Stove<br>Intercom<br>Microwave<br>Refrigerator<br>Trash Compactor<br>Washer | d AlsoIncluded<br>Blinds                                                                        | Basement<br>6 Ft. or More Head<br>Room<br>Partially Finished                  | Heating<br>Gas-Natural                                                                                                               |  |  |
| Cooling<br>Central                                                                                                                       | HotWater<br>Electric                                                                            | Water<br>Public                                                               | Sewer<br>Public Sewer                                                                                                                |  |  |
|                                                                                                                                          | CO                                                                                              | NTACT                                                                         |                                                                                                                                      |  |  |
|                                                                                                                                          | Ask for Grant Halliday<br>Berger Realty Inc<br>1670 Boardwalk, Ocean City<br>Call: 609-432-7487 |                                                                               | Scan to see Property page.                                                                                                           |  |  |

Email to: geh@bergerrealty.com

6

4

2

1

Finely appointed family home situated in Bridle Ridge Estates, one of EHT's selected neighborhoods. This house has tons of space, 4 Br and 2 1/2 ba and over 2,800 sq ft. Stunning Brazilian cherry hardwood floors. First floor has family room with gas fireplace, formal dining area inside the kitchen area. Kitchen has flat top cook top, microwave, dishwasher and a garbage d...