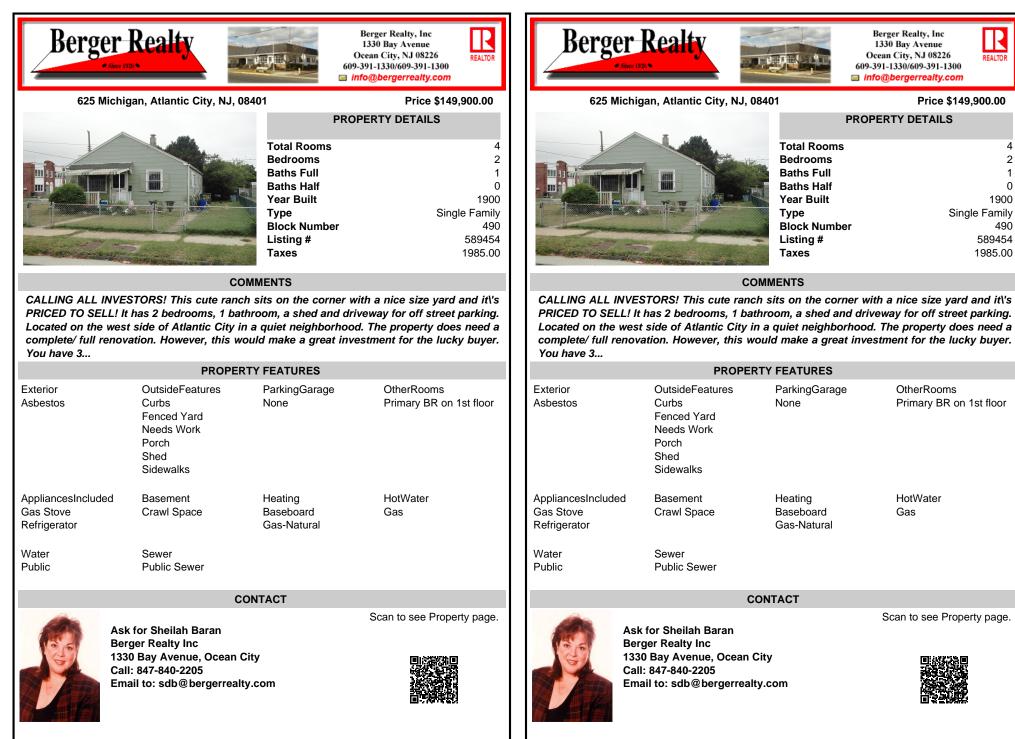

Berger Realty, Inc 1330 Bay Avenue Ocean City, NJ 08226 609-391-1330/609-391-1300 info@bergerrealty.com

**PROPERTY DETAILS** 

4

2

1

0

1900

490

589454

1985.00

Single Family

Price \$149,900.00

PRICED TO SELL! It has 2 bedrooms, 1 bathroom, a shed and driveway for off street parking. Located on the west side of Atlantic City in a guiet neighborhood. The property does need a complete/ full renovation. However, this would make a great investment for the lucky buyer.

|                                                 | PROPER                                                                              | TY FEATURES                         |                                       |
|-------------------------------------------------|-------------------------------------------------------------------------------------|-------------------------------------|---------------------------------------|
| Exterior<br>Asbestos                            | OutsideFeatures<br>Curbs<br>Fenced Yard<br>Needs Work<br>Porch<br>Shed<br>Sidewalks | ParkingGarage<br>None               | OtherRooms<br>Primary BR on 1st floor |
| AppliancesIncluded<br>Gas Stove<br>Refrigerator | Basement<br>Crawl Space                                                             | Heating<br>Baseboard<br>Gas-Natural | HotWater<br>Gas                       |
| Water<br>Public                                 | Sewer<br>Public Sewer                                                               |                                     |                                       |
|                                                 | cc                                                                                  | NTACT                               |                                       |
| Bei                                             | c for Sheilah Baran<br>ger Realty Inc                                               |                                     | Scan to see Property page.            |