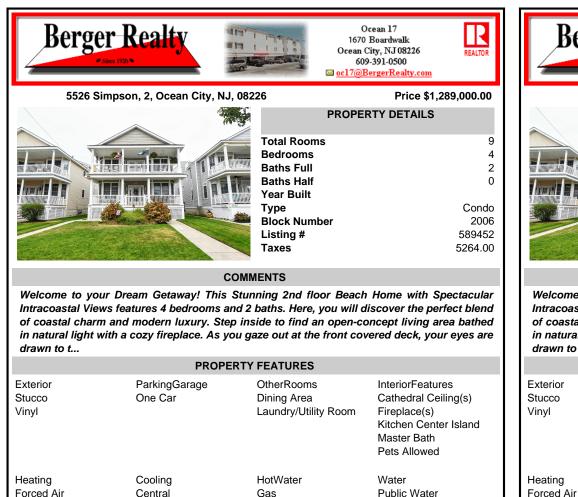

Gas-Propane

Sewer

Public Sewer

CONTACT

Scan to see Property page.

|  | Berg                                                                                                                                                                                                                                                                                                                                                                                                                     | er Realty                |                        |                                                                   | 1670 E<br>Ocean Cit<br>609-: | ean 17<br>Soardwalk<br>ty, NJ 08226<br>391-0500<br>r <mark>gerRealty.com</mark>                   | REALTOR                            |
|--|--------------------------------------------------------------------------------------------------------------------------------------------------------------------------------------------------------------------------------------------------------------------------------------------------------------------------------------------------------------------------------------------------------------------------|--------------------------|------------------------|-------------------------------------------------------------------|------------------------------|---------------------------------------------------------------------------------------------------|------------------------------------|
|  | 5526                                                                                                                                                                                                                                                                                                                                                                                                                     | Simpson, 2, Ocean City,  | 6 Price \$1,289,000.00 |                                                                   |                              |                                                                                                   |                                    |
|  |                                                                                                                                                                                                                                                                                                                                                                                                                          |                          |                        |                                                                   | PROPER                       | TY DETAILS                                                                                        |                                    |
|  |                                                                                                                                                                                                                                                                                                                                                                                                                          |                          |                        | Total Rooms<br>Bedrooms<br>Baths Full<br>Baths Half<br>Year Built |                              |                                                                                                   | 9<br>4<br>2<br>0                   |
|  |                                                                                                                                                                                                                                                                                                                                                                                                                          |                          |                        | Type<br>Block Numbe<br>Listing #<br>Taxes                         | er                           |                                                                                                   | Condo<br>2006<br>589452<br>5264.00 |
|  | COMMENTS                                                                                                                                                                                                                                                                                                                                                                                                                 |                          |                        |                                                                   |                              |                                                                                                   |                                    |
|  | Welcome to your Dream Getaway! This Stunning 2nd floor Beach Home with Spectacular<br>Intracoastal Views features 4 bedrooms and 2 baths. Here, you will discover the perfect blend<br>of coastal charm and modern luxury. Step inside to find an open-concept living area bathed<br>in natural light with a cozy fireplace. As you gaze out at the front covered deck, your eyes are<br>drawn to t<br>PROPERTY FEATURES |                          |                        |                                                                   |                              |                                                                                                   |                                    |
|  |                                                                                                                                                                                                                                                                                                                                                                                                                          |                          |                        |                                                                   |                              |                                                                                                   |                                    |
|  | Exterior<br>Stucco<br>Vinyl                                                                                                                                                                                                                                                                                                                                                                                              | ParkingGarage<br>One Car |                        | OtherRooms<br>Dining Area<br>Laundry/Utility                      | Room                         | InteriorFeature<br>Cathedral Ceil<br>Fireplace(s)<br>Kitchen Cente<br>Master Bath<br>Pets Allowed | ing(s)                             |