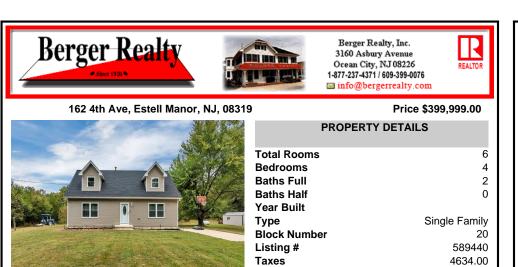

### 162 4th Ave, Estell Manor, NJ, 08319

## Price \$399,999.00

6

4

2

0

20

589440

4634.00

Single Family

|         | PROPERTY DETAILS                                                                                                  |     |
|---------|-------------------------------------------------------------------------------------------------------------------|-----|
|         | Total Rooms<br>Bedrooms<br>Baths Full<br>Baths Half<br>Year Built<br>Type S<br>Block Number<br>Listing #<br>Taxes | Siı |
| SJSRMLS |                                                                                                                   |     |