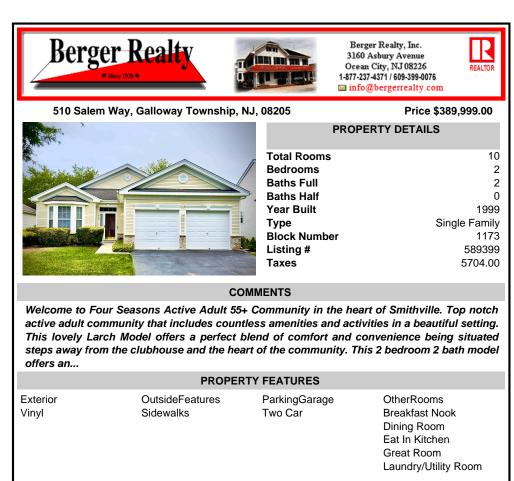

510 Salem Way, Galloway Township, NJ, 08205

| λ. | PROPERTY DETAILS                                                                                       |                                                         |
|----|--------------------------------------------------------------------------------------------------------|---------------------------------------------------------|
|    | Total Rooms<br>Bedrooms<br>Baths Full<br>Baths Half<br>Year Built<br>Type<br>Block Number<br>Listing # | 10<br>2<br>0<br>1999<br>Single Family<br>1173<br>589399 |
|    | Taxes                                                                                                  | 5704.00                                                 |

## COMMENTS

Welcome to Four Seasons Active Adult 55+ Community in the heart of Smithville. Top notch active adult community that includes countless amenities and activities in a beautiful setting. This lovely Larch Model offers a perfect blend of comfort and convenience being situated steps away from the clubhouse and the heart of the community. This 2 bedroom 2 bath model offers an ...

| PROPERTY FEATURES                                                                                                      |                              |                                                                                                                                                                                                                                                                                                                                                                                                                                                                                                                                                                                                                                                                                                            |                                                                                                     |  |
|------------------------------------------------------------------------------------------------------------------------|------------------------------|------------------------------------------------------------------------------------------------------------------------------------------------------------------------------------------------------------------------------------------------------------------------------------------------------------------------------------------------------------------------------------------------------------------------------------------------------------------------------------------------------------------------------------------------------------------------------------------------------------------------------------------------------------------------------------------------------------|-----------------------------------------------------------------------------------------------------|--|
| Exterior<br>Vinyl                                                                                                      | OutsideFeatures<br>Sidewalks | ParkingGarage<br>Two Car                                                                                                                                                                                                                                                                                                                                                                                                                                                                                                                                                                                                                                                                                   | OtherRooms<br>Breakfast Nook<br>Dining Room<br>Eat In Kitchen<br>Great Room<br>Laundry/Utility Room |  |
| AppliancesIncluded<br>Disposal<br>Dishwasher<br>Gas Stove<br>Microwave<br>Refrigerator<br>Self Cleaning Over<br>Washer | Crawl Space                  | Heating<br>Gas-Natural                                                                                                                                                                                                                                                                                                                                                                                                                                                                                                                                                                                                                                                                                     | Cooling<br>Ceiling Fan(s)<br>Central                                                                |  |
| HotWater<br>Gas                                                                                                        | Water<br>Private             | Sewer<br>Public Sewer                                                                                                                                                                                                                                                                                                                                                                                                                                                                                                                                                                                                                                                                                      |                                                                                                     |  |
| CONTACT                                                                                                                |                              |                                                                                                                                                                                                                                                                                                                                                                                                                                                                                                                                                                                                                                                                                                            |                                                                                                     |  |
| Ask for Lauren Greiner<br>Berger Realty Inc<br>3160 Asbury Avenue, Ocean City<br>Call: 609-602-5960                    |                              | Scan to <b>see the second s</b> |                                                                                                     |  |