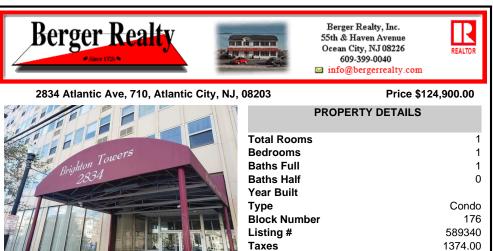

## COMMENTS

Fabuous 1 Bedroom unit on 7th floor. Perfect for a quick weekend get-a-way or a savvy investor who want to step right in to a great rental situation. Association fee includes, electric heat and AC, water and sewer, building common area maintenance, security and insurances. Building has on-site building manager and offsite property management. Building has a two tier gar...

| PROPERTY FEATURES  |                       |                     |                         |  |  |
|--------------------|-----------------------|---------------------|-------------------------|--|--|
| Exterior<br>Stucco | ParkingGarage<br>None | Heating<br>Electric | Cooling<br>Window Units |  |  |
| Water              | Sewer                 |                     |                         |  |  |

vva