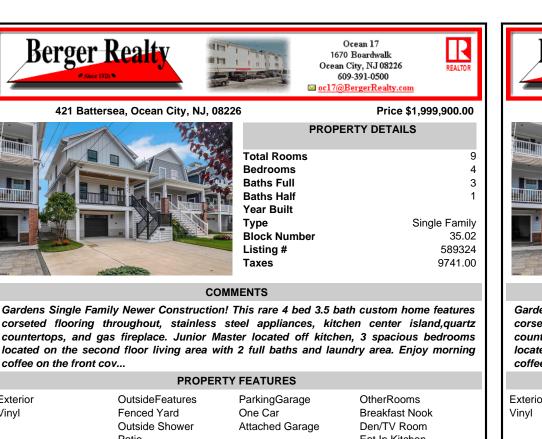

| Exterior<br>Vinyl                                                                         | OutsideFeatures<br>Fenced Yard<br>Outside Shower<br>Patio<br>Porch<br>Sidewalks<br>Sprinkler System                             | ParkingGarage<br>One Car<br>Attached Garage | OtherRooms<br>Breakfast Nook<br>Den/TV Room<br>Eat In Kitchen<br>Laundry/Utility Room