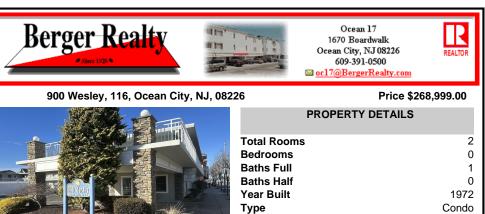

| K       | Total Rooms  | 2      |
|---------|--------------|--------|
| le site | Bedrooms     | 0      |
|         | Baths Full   | 1      |
|         | Baths Half   | 0      |
| - m     | Year Built   | 1972   |
| 1 -     | Туре         | Condo  |
| -       | Block Number | 903    |
|         | Listing #    | 589321 |
|         | Taxes        | 836.00 |
|         |              |        |