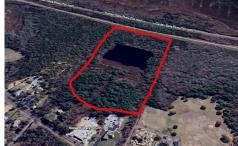

# COMMENTS

Potential Development Opportunity! Two adjacent Lots Available in Dennis Twp. 2304 and 2316 N. Route 9, approximately 21 acres with a pond on the property. Within a few miles to Avalon, Sea Isle and Stone Harbor. All approvals, inspections and applications needed are the responsibility of the buyer....