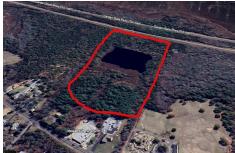

# **COMMENTS**

Potential Development Opportunity! Two adjacent Lots Available in Dennis Twp. 2304 and 2316 N. Route 9, approximately 21 acres with a pond on the property. Within a few miles to Avalon, Sea Isle and Stone Harbor. All approvals, inspections and applications needed are the responsibility of the buyer....