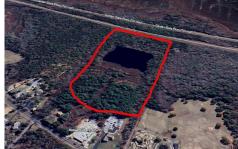

# **COMMENTS**

Potential Development Opportunity! Two adjacent Lots Available in Dennis Twp. 2304 and 2316 N. Route 9, approximately 21 acres with a pond on the property. Within a few miles to Avalon, Sea Isle and Stone Harbor. All approvals, inspections and applications needed are the responsibility of the buyer....

# COMMENTS

Potential Development Opportunity! Two adjacent Lots Available in Dennis Twp. 2304 and 2316 N. Route 9, approximately 21 acres with a pond on the property. Within a few miles to Avalon, Sea Isle and Stone Harbor. All approvals, inspections and applications needed are the responsibility of the buyer....