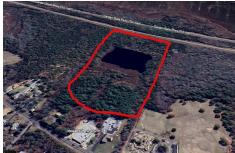

# **COMMENTS**

Potential Development Opportunity! Two adjacent Lots Available in Dennis Twp. 2304 and 2316 N. Route 9, approximately 21 acres with a pond on the property. Within a few miles to Avalon, Sea Isle and Stone Harbor. All approvals, inspections and applications needed are the responsibility of the buyer....

# COMMENTS

Potential Development Opportunity! Two adjacent Lots Available in Dennis Twp. 2304 and 2316 N. Route 9, approximately 21 acres with a pond on the property. Within a few miles to Avalon, Sea Isle and Stone Harbor. All approvals, inspections and applications needed are the responsibility of the buyer....