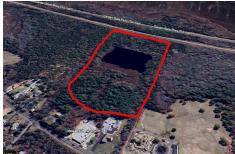

# **COMMENTS**

Potential Development Opportunity! Two adjacent Lots Available in Dennis Twp. 2304 and 2316 N. Route 9, approximately 21 acres with a pond on the property. Within a few miles to Avalon, Sea Isle and Stone Harbor. All approvals, inspections and applications needed are the responsibility of the buyer....

# COMMENTS

Potential Development Opportunity! Two adjacent Lots Available in Dennis Twp. 2304 and 2316 N. Route 9, approximately 21 acres with a pond on the property. Within a few miles to Avalon, Sea Isle and Stone Harbor. All approvals, inspections and applications needed are the responsibility of the buyer....