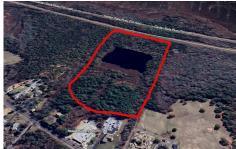

# **COMMENTS**

Potential Development Opportunity! Two adjacent Lots Available in Dennis Twp. 2304 and 2316 N. Route 9, approximately 21 acres with a pond on the property. Within a few miles to Avalon, Sea Isle and Stone Harbor. All approvals, inspections and applications needed are the responsibility of the buyer....

# COMMENTS

Potential Development Opportunity! Two adjacent Lots Available in Dennis Twp. 2304 and 2316 N. Route 9, approximately 21 acres with a pond on the property. Within a few miles to Avalon, Sea Isle and Stone Harbor. All approvals, inspections and applications needed are the responsibility of the buyer....