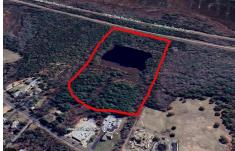

# **COMMENTS**

Potential Development Opportunity! Two adjacent Lots Available in Dennis Twp. 2304 and 2316 N. Route 9, approximately 21 acres with a pond on the property. Within a few miles to Avalon, Sea Isle and Stone Harbor. All approvals, inspections and applications needed are the responsibility of the buyer....

# COMMENTS

Potential Development Opportunity! Two adjacent Lots Available in Dennis Twp. 2304 and 2316 N. Route 9, approximately 21 acres with a pond on the property. Within a few miles to Avalon, Sea Isle and Stone Harbor. All approvals, inspections and applications needed are the responsibility of the buyer....