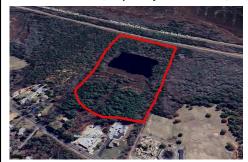

# **COMMENTS**

Potential Development Opportunity! Two adjacent Lots Available in Dennis Twp. 2304 and 2316 N. Route 9, approximately 21 acres with a pond on the property. Within a few miles to Avalon, Sea Isle and Stone Harbor. All approvals, inspections and applications needed are the responsibility of the buyer....

# COMMENTS

Potential Development Opportunity! Two adjacent Lots Available in Dennis Twp. 2304 and 2316 N. Route 9, approximately 21 acres with a pond on the property. Within a few miles to Avalon, Sea Isle and Stone Harbor. All approvals, inspections and applications needed are the responsibility of the buyer....