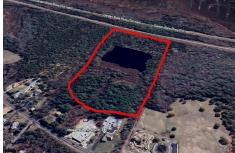

# **COMMENTS**

Potential Development Opportunity! Two adjacent Lots Available in Dennis Twp. 2304 and 2316 N. Route 9, approximately 21 acres with a pond on the property. Within a few miles to Avalon, Sea Isle and Stone Harbor. All approvals, inspections and applications needed are the responsibility of the buyer....