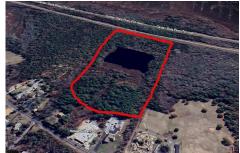

# COMMENTS

Potential Development Opportunity! Two adjacent Lots Available in Dennis Twp. 2304 and 2316 N. Route 9, approximately 21 acres with a pond on the property. Within a few miles to Avalon, Sea Isle and Stone Harbor. All approvals, inspections and applications needed are the responsibility of the buyer....