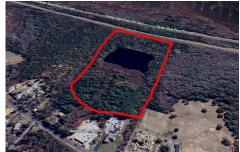

# COMMENTS

Potential Development Opportunity! Two adjacent Lots Available in Dennis Twp. 2304 and 2316 N. Route 9, approximately 21 acres with a pond on the property. Within a few miles to Avalon, Sea Isle and Stone Harbor. All approvals, inspections and applications needed are the responsibility of the buyer....