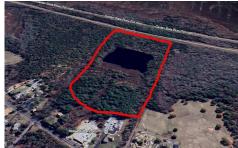

# COMMENTS

Potential Development Opportunity! Two adjacent Lots Available in Dennis Twp. 2304 and 2316 N. Route 9, approximately 21 acres with a pond on the property. Within a few miles to Avalon, Sea Isle and Stone Harbor. All approvals, inspections and applications needed are the responsibility of the buyer....