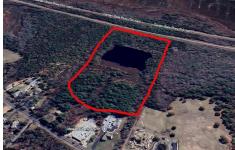

# **COMMENTS**

Potential Development Opportunity! Two adjacent Lots Available in Dennis Twp. 2304 and 2316 N. Route 9, approximately 21 acres with a pond on the property. Within a few miles to Avalon, Sea Isle and Stone Harbor. All approvals, inspections and applications needed are the responsibility of the buyer....