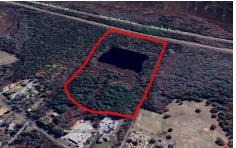

# COMMENTS

Potential Development Opportunity! Two adjacent Lots Available in Dennis Twp. 2304 and 2316 N. Route 9, approximately 21 acres with a pond on the property. Within a few miles to Avalon, Sea Isle and Stone Harbor. All approvals, inspections and applications needed are the responsibility of the buyer....