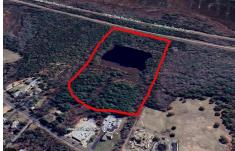

## **COMMENTS**

Potential Development Opportunity! Two adjacent Lots Available in Dennis Twp. 2304 and 2316 N. Route 9, approximately 21 acres with a pond on the property. Within a few miles to Avalon, Sea Isle and Stone Harbor. All approvals, inspections and applications needed are the responsibility of the buyer....

## COMMENTS

Potential Development Opportunity! Two adjacent Lots Available in Dennis Twp. 2304 and 2316 N. Route 9, approximately 21 acres with a pond on the property. Within a few miles to Avalon, Sea Isle and Stone Harbor. All approvals, inspections and applications needed are the responsibility of the buyer....