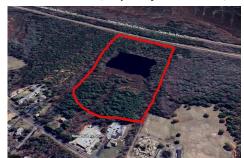

## **COMMENTS**

Potential Development Opportunity! Two adjacent Lots Available in Dennis Twp. 2304 and 2316 N. Route 9, approximately 21 acres with a pond on the property. Within a few miles to Avalon, Sea Isle and Stone Harbor. All approvals, inspections and applications needed are the responsibility of the buyer....

## COMMENTS

Potential Development Opportunity! Two adjacent Lots Available in Dennis Twp. 2304 and 2316 N. Route 9, approximately 21 acres with a pond on the property. Within a few miles to Avalon, Sea Isle and Stone Harbor. All approvals, inspections and applications needed are the responsibility of the buyer....