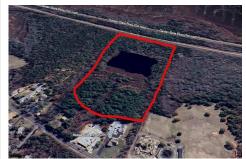

## **COMMENTS**

Potential Development Opportunity! Two adjacent Lots Available in Dennis Twp. 2304 and 2316 N. Route 9, approximately 21 acres with a pond on the property. Within a few miles to Avalon, Sea Isle and Stone Harbor. All approvals, inspections and applications needed are the responsibility of the buyer....

## COMMENTS

Potential Development Opportunity! Two adjacent Lots Available in Dennis Twp. 2304 and 2316 N. Route 9, approximately 21 acres with a pond on the property. Within a few miles to Avalon, Sea Isle and Stone Harbor. All approvals, inspections and applications needed are the responsibility of the buyer....