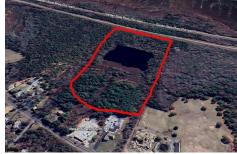

## **COMMENTS**

Potential Development Opportunity! Two adjacent Lots Available in Dennis Twp. 2304 and 2316 N. Route 9, approximately 21 acres with a pond on the property. Within a few miles to Avalon, Sea Isle and Stone Harbor. All approvals, inspections and applications needed are the responsibility of the buyer....

## COMMENTS

Potential Development Opportunity! Two adjacent Lots Available in Dennis Twp. 2304 and 2316 N. Route 9, approximately 21 acres with a pond on the property. Within a few miles to Avalon, Sea Isle and Stone Harbor. All approvals, inspections and applications needed are the responsibility of the buyer....